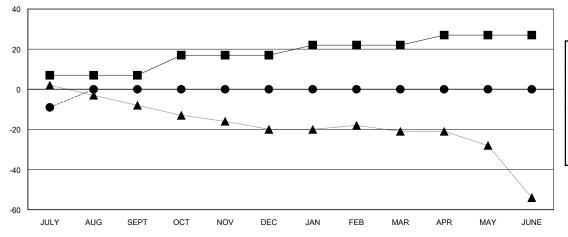

## District 14 J

Results as of: 7/31/2024

| GMT: LOCATION PENNSYLVANIA GMT CA |
|-----------------------------------|
|-----------------------------------|

| Clubs                 |               |           |               | Members               |                        |                         |                                                    |
|-----------------------|---------------|-----------|---------------|-----------------------|------------------------|-------------------------|----------------------------------------------------|
| RESULTS FOR 2024-2025 |               |           |               | RESULTS FOR 2024-2025 |                        |                         |                                                    |
| QUARTER               | NEW CLUB GOAL | NEW CLUBS | DROPPED CLUBS | QUARTER MEMB          | SER GROWTH NET<br>GOAL | MEMBER GROWTH<br>ACTUAL | DROPPED<br>MEMBERS ACTUAL<br>(including transfers) |
| JULY/AUG/SEPT         | 0             | 0         | 0             | JULY/AUG/SEPT         | 7                      | 5                       | 10                                                 |
| OCT/NOV/DEC           | 1             | 0         | 0             | OCT/NOV/DEC           | 10                     | 0                       | 0                                                  |
| JAN/FEB/MAR           | 0             | 0         | 0             | JAN/FEB/MAR           | 5                      | 0                       | 0                                                  |
| APR/MAY/JUNE          | 0             | 0         | 0             | APR/MAY/JUNE          | 5                      | 0                       | 0                                                  |